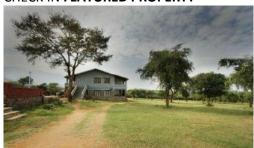

CHECK IN FEATURED PROPERTY

Nestled among the mountains of the Western Ghats, lies Wayanad, which can be considered as the biggest hill station of Kerala. This green paradist, located at a distance of 76 kms. From the coast of Kozhikode, lies at a height of 700-2100 m. above sea level. The name Wayanad is believed to have been derived from the word, Vayalnadu, meaning the land of paddy fields. It is house to unique patented varieties of rice such as "Jeerakasala" and "Gandhakasala" whose potential export market is still waiting to be captured. The present district of Wayanad was carved out, from parts of Kozhikode and Kannur districts and came into being on the 1st November 1980 as the 12th district of Kerala. This backward district is, perhaps one of the biggest foreign exchange earners of the State, thanks to its cash crops like pepper, cardamom, coffee, tea, spices and other condiments. Most of the reserve forests in the State are in this district. The loamy soil generally show wide variation in depth and texture with a very high content of organic matter. A large percentage of the population in this region are tribals. The native Adivasis mainly consist of various sects like Paniyas, Kurumas, Adiyars, Kurichiyars, Ooralis, and Kattunaickens etc.