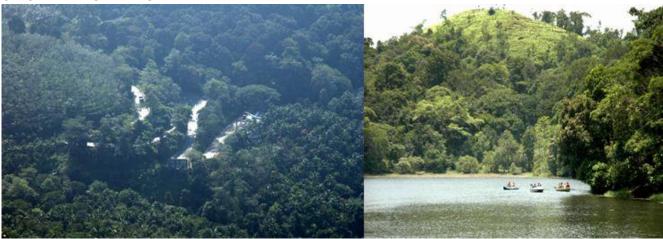

CHECK IN FEATURED PROPERTY

Nestled among the mountains of the Western Ghats, lies Wayanad, which can be considered as the biggest hill station of Kerala. This green paradist, located at a distance of 76 kms. From the coast of Kozhikode, lies at a height of 700-2100 m. above sea level. The name Wayanad is believed to have been derived from the word, Vayalnadu, meaning the land of paddy fields. It is house to unique patented varieties of rice such as "Jeerakasala" and "Gandhakasala" whose potential export market is still waiting to be captured. The present district of Wayanad was carved out, from parts of Kozhikode and Kannur districts and came into being on the 1st November 1980 as the 12th district of Kerala. This backward district is, perhaps one of the biggest foreign exchange earners of the State, thanks to its cash crops like pepper, cardamom, coffee, tea, spices and other condiments. Most of the reserve forests in the State are in this district. The loamy soil generally show wide variation in depth and texture with a very high content of organic matter. A large percentage of the population in this region are tribals. The native Adivasis mainly consist of various sects like Paniyas, Kurumas, Adiyars, Kurichiyars, Ooralis, and Kattunaickens etc.