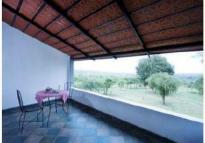

CHECK IN FEATURED PROPERTY

Nestled among the mountains of the Western Ghats, lies Wayanad, which can be considered as the biggest hill station of Kerala. This green paradist, located at a distance of 76 kms. From the coast of Kozhikode, lies at a height of 700-2100 m. above sea level. The name Wayanad is believed to have been derived from the word, Vayalnadu, meaning the land of paddy fields. It is house to unique patented varieties of rice such as "Jeerakasala" and "Gandhakasala" whose potential export market is still waiting to be captured. The present district of Wayanad was carved out, from parts of Kozhikode and Kannur districts and came into being on the 1st November 1980 as the 12th district of Kerala. This backward district is, perhaps one of the biggest foreign exchange earners of the State, thanks to its cash crops like pepper, cardamom, coffee, tea, spices and other condiments. Most of the reserve forests in the State are in this district. The loamy soil generally show wide variation in depth and texture with a very high content of organic matter. A large percentage of the population in this region are tribals. The native Adivasis mainly consist of various sects like Paniyas, Kurumas, Adiyars, Kurichiyars, Ooralis, and Kattunaickens etc.