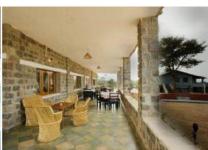

CHECK IN FEATURED PROPERTY

Nestled among the mountains of the Western Ghats, lies Wayanad, which can be considered as the biggest hill station of Kerala. This green paradist, located at a distance of 76 kms. From the coast of Kozhikode, lies at a height of 700-2100 m. above sea level. The name Wayanad is believed to have been derived from the word, Vayalnadu, meaning the land of paddy fields. It is house to unique patented varieties of rice such as "Jeerakasala" and "Gandhakasala" whose potential export market is still waiting to be captured. The present district of Wayanad was carved out, from parts of Kozhikode and Kannur districts and came into being on the 1st November 1980 as the 12th district of Kerala. This backward district is, perhaps one of the biggest foreign exchange earners of the State, thanks to its cash crops like pepper, cardamom, coffee, tea, spices and other condiments. Most of the reserve forests in the State are in this district. The loamy soil generally show wide variation in depth and texture with a very high content of organic matter. A large percentage of the population in this region are tribals. The native Adivasis mainly consist of various sects like Paniyas, Kurumas, Adiyars, Kurichiyars, Ooralis, and Kattunaickens etc.