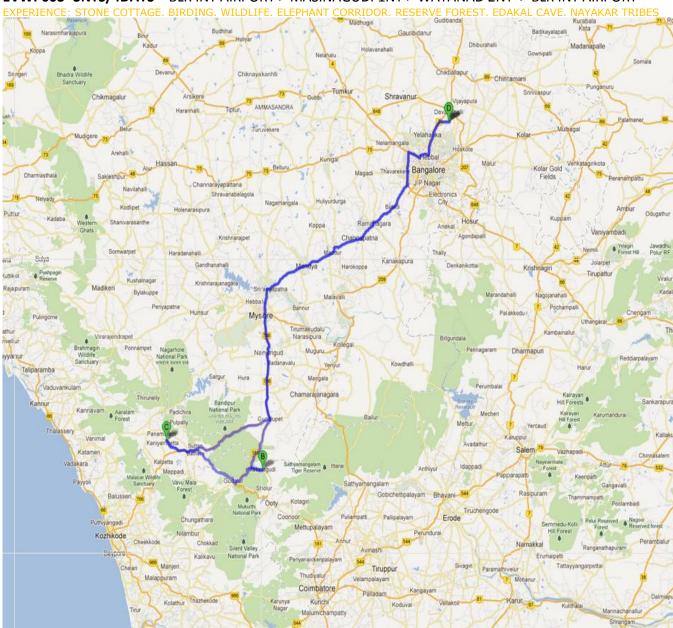

# EVWP003-3NTS/4DAYS - BLR INT AIRPORT > MASINAGUDI 1NT > WAYANAD 2NT > BLR INT AIRPORT

# **TRAVEL PLAN**

- DAY 1 ARRIVE AT BLR INT AIRPORT, PROCEED TO MASINAGUDI 5 HRS DRIVE
- DAY 2 CHECK OUT BY 11 AM AND PROCEED WAYANAD 2 HRS DRIVE
- DAY 3 LEISURE AT PROPERTY / SIGHTSEEING
- DAY 4 CHECK OUT BY 11:00 AM AND PROCEED TO BLR INT AIRPORT FOR DEPARTURE 7 HRS DRIVE