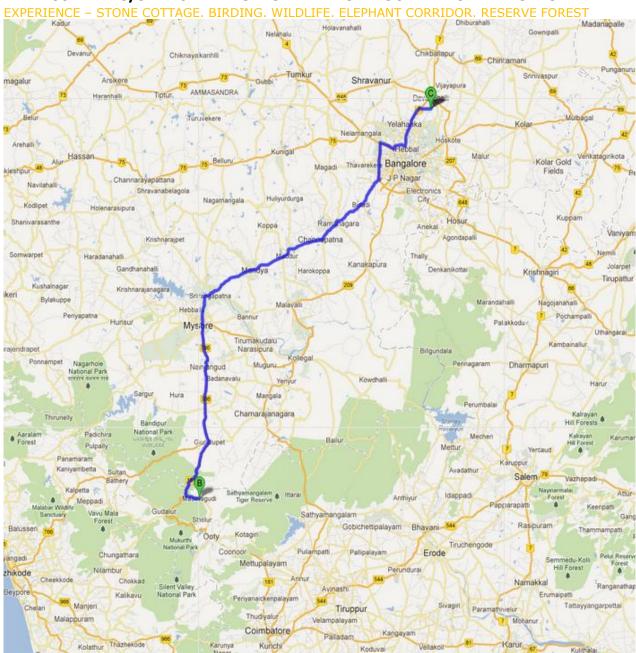

## DAY 1

ARRIVE AT **BANGALORE INT AIRPORT**, PROCEED TO MASINAGUDI – 5 HRS DRIVE CHECK IN **FEATURED PROPERTY** 

**OVERNIGHT STAY AT MASINAGUDI** 

#### DAY 2

EARLY MORNING GOOD OPPORTUNITY FOR BIRDING AND NATURE PHOTOGRAPHY
POST REFRESHING TEA/ COFFEE, PROCEED TO THE WATCH TOWER IN THE PROPERTY
BREAKFAST SERVED
LEISURE AT THE PROPERTY / SIGHTSEEING
SIGHTSEEING – VISIT ELEPHANT REHABILATION CENTRE
OVERNIGHT STAY AT MASINAGUDI